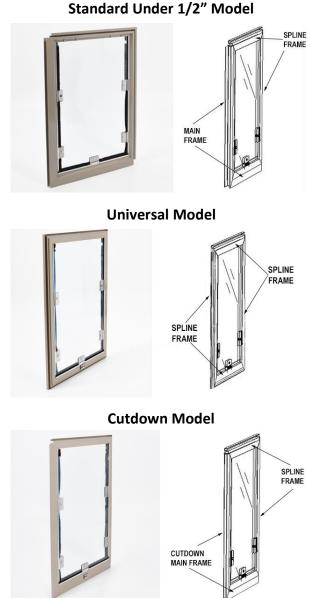

### SPECIFICATIONS:

Flap: Single flap made of flexible 3/16" clear PVC vinyl.

**Main Frame:** Extruded 6063-T5 aluminum with .063" wall thickness. The Under 1/2" model straddles the screen door frame on outside and bottom. Designed to accept frame thicknesses up to 1/2". Can be factory modified for thicker frames by removing the outside leg. Not used on universal model.

**Spline Frame:** Extruded 6063-T5 aluminum with .063" wall thickness. On Under 1/2" and Cutdown models it is attached to main frame and is the top and inner side of the pet door. On Universal models all four sides are made from spline frame.

Sizes: 12 standard sizes available from small to giant. Custom sizing also available.

**Styles:** Standard Under 1/2" – comes with two sides main frame and two sides spline frame and is designed to sleeve over screen door frames with a thickness of 1/2" or less. This model is completely reversible for installation in either corner of a screen door or window.

Universal – comes with four sides spline frame and is designed to be used with screen doors that have a frame thickness greater than 1/2". The door is held in place with metal retainers in the spline frame and we recommend adding our screen stabilizer bar at the top for additional support. This model is also completely reversible for installation in either corner of the screen door or window.

Cutdown – comes standard with two sides main frame and two sides spline frame and is designed to be used in installation locations over 1/2" thick including screen doors, windows, porches, lanais and more. This model is factory modified by trimming off one leg on the main frame so it will fit wider frames. Once the frame is cut down the screen pet door is no longer reversible.