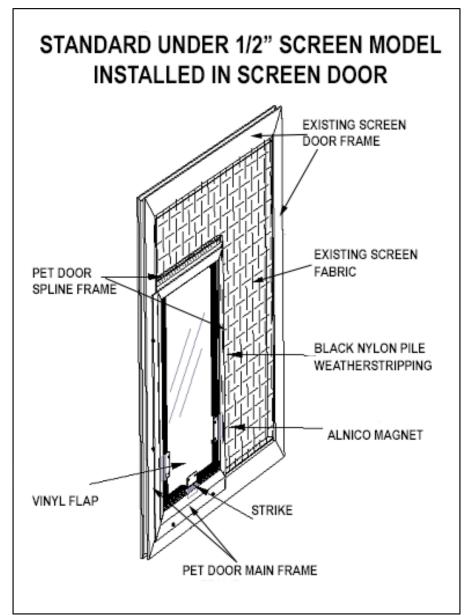

### SPECIFICATIONS:

Flap: Single flap made of flexible 3/16" clear PVC vinyl.

**Main Frame:** Extruded 6063-T5 aluminum with .063" wall thickness. The Under 1/2" model straddles the screen door frame on outside and bottom. Designed to accept frame thicknesses up to 1/2". Can be factory modified for thicker frames by removing the outside leg. Not used on universal model.

**Spline Frame:** Extruded 6063-T5 aluminum with .063" wall thickness. On Under 1/2" and Cutdown models it is attached to main frame and is the top and inner side of the pet door. On Universal models all four sides are made from spline frame.

**Alnico5 Magnets:** A 1/4" rod magnet 1 1/2" long made from an aluminum, nickel and cobalt alloy known for its strength and durability. Metal holders secure magnets into door frame. Door size determines number of magnets.

**Strikes:** Made of ferrous stainless steel.  $1 \frac{1}{2}$  long, 3/4" tall and 1/32" thick. U shaped with a center hole for a rivet to securely attach to the flaps.

**Weather stripping:** Flap is surrounded by 1/2" nylon pile for maximum insulation. Nylon is woven into a backing 9/32" wide and 1/32" thick.