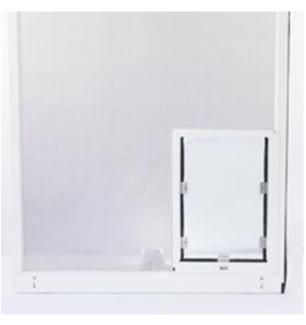

# Screen Model Pet Door

The Hale Pet Door™ "Screen Model" is our most simple model. Its three styles are designed or can be modified to fit into almost any screen door or window screen as well as many screened rooms. The screen model has been especially simplified for this application and therefore only has a single flap and no security cover. Instructions for installation are either included in the box or are available on our website. In addition, we offer technical support when needed and professional installation is available in many locations nationwide.

Sizes: 12 standard sizes available from small to giant. Custom sizing also available.

**Styles:** Standard Under 1/2" – comes with two sides main frame and two sides spline frame and is designed to sleeve over screen door frames with a thickness of 1/2" or less. This model is completely reversible for installation in either corner of a screen door or window.